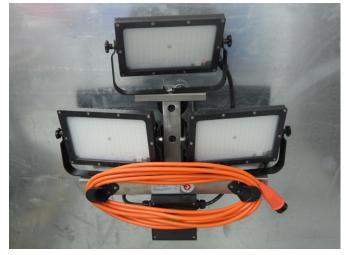

## AlphaLUXX construction site lighting

A system developed by GIFAS which consists of luminaires, a triple holder, magnets and bonding clamps.

Customer/installation engineer: Müller Technologie AG

**Requirement:** Optimisation of the existing construction site lighting

Solution: AlphaLUXX LED spotlights with a system performance of 60 W each, mounted on a triple holder.

Article: 200053 (AlphaLUXX)/066758 (cable reel)

Quantity: 152 piece

Areas of application: Railway track construction

## Starting situation

The AlphaLUXX high-power spotlights incl. triple holder were developed for optimisation of the existing construction site lighting. The lighting can be quickly and securely installed thanks to magnetic clamps (540 N) and pole clamps. The angle of the spotlight can be laterally adjusted by means of two star knobs. The cable is rolled up on the integrated reel to prevent tripping hazards.