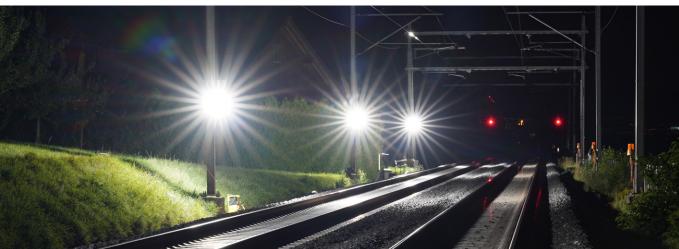

## Starting situation

The AlphaLUXX high-power spotlights incl. triple holder were developed for optimisation of the existing construction site lighting. The lighting can be quickly and securely installed thanks to magnetic clamps (540 N) and pole clamps. The angle of the spotlight can be laterally adjusted by means of two star knobs. The cable is rolled up on the integrated reel to prevent tripping hazards.

## **Customer benefits**

- SBB-certified; no disturbance to train drivers
- the best possible illumination with low power consumption
- quick and secure installation
- construction site lighting for track works
- the system can be hired or purchased