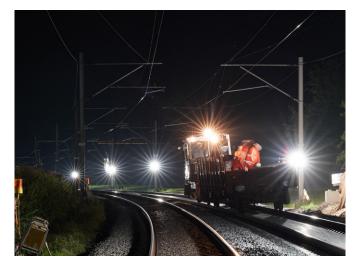

## Starting situation

The AlphaLUXX high-power spotlights incl. triple holder were developed for optimisation of the existing construction site lighting. The lighting can be quickly and securely installed thanks to magnetic clamps (540 N) and pole clamps. The angle of the spotlight can be laterally adjusted by means of two star knobs. The cable is rolled up on the integrated reel to prevent tripping hazards.

## **Customer benefits**

- SBB-certified; no disturbance to train drivers
- the best possible illumination with low power consumption
- quick and secure installation
- construction site lighting for track works
- the system can be hired or purchased